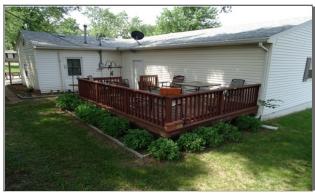

# **Property Details**

Vinyl siding for low maintenance, two car attached garage, deck and concrete slab on the back of the house, great for entertaining. Perfect retirement home or family home with everything on one level. Close to the elementary school and Hood Park!

garage: 2 Car Attached

Interior:

Exterior: Vinyl Siding

Roofing: Shingles

**Outdoor Ammenities** 

- Deck
- Patio

**Heating Cooling** 

- Central Heat
- Central Air

Bathroom

Laundry Room

Storm Cellar

Back Deck

Deck

Back with patio