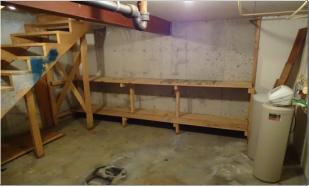

# Description

This ranch style home sitting on a corner lot, has a living room, a bonus family room, updated kitchen, three bedrooms, and a full bath, laundry room with storage and three quarter bath that complete the main floor. There is a 12' x 14' all concrete room under the laundry room great for storage and riding out those Kansas storms.

Bathroom

Laundry Room

Storm Cellar

Back Deck

Deck

Back with patio