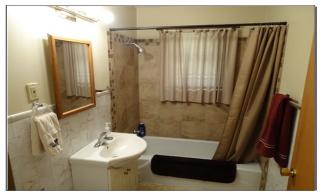

ary school and Hood Park!

Price: \$150,000.00

Beds: 3.00

Baths: 2.00

Property Size: 1296 Sq. Ft.

Lot Size: 66' x 132'

Year Built: 1962

Style:

Stories: 1

garage: 2 Car Attached

Interior:

Exterior: Vinyl Siding

Roofing: Shingles

**Outdoor Ammenities** 

- Deck
- Patio

**Heating Cooling** 

- Central Heat
- Central Air

Lot Features

• Corner Lot

# Description

This ranch style home sitting on a corner lot, has a living room, a bonus family room, updated kitchen, three bedrooms, and a full bath, laundry room with storage and three quarter bath that complete the main floor. There is a 12' x 14' all concrete room under the laundry room great for storage and riding out those Kansas storms.

## **Images**





Living Room



Kitchen



Kitchen



Family Room



Bedroom

Bedroom





Bedroom

Bathroom





Laundry Room

Storm Cellar





Back Deck

Deck



Back with patio