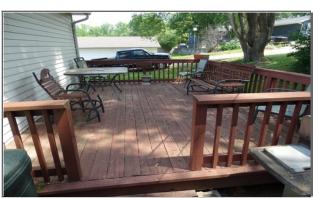

# **Property Details**

Vinyl siding for low maintenance, two car attached garage, deck and concrete slab on the back of the house, great for entertaining. Perfect retirement home or family home with everything on one level. Close to the elementary school and Hood Park!

garage: 2 Car Attached

Interior:

Exterior: Vinyl Siding

Roofing: Shingles

**Outdoor Ammenities** 

- Deck
- Patio

**Heating Cooling** 

- Central Heat
- Central Air

Bathroom

Laundry Room

Storm Cellar

Back Deck

Deck

Back with patio