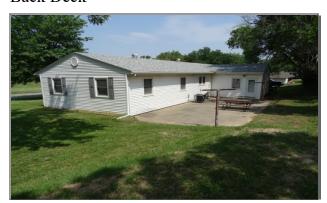

# **Property Details**

Vinyl siding for low maintenance, two car attached garage, deck and concrete slab on the back of the house, great for entertaining. Perfect retirement home or family home with everything on one level. Close to the elementary school and Hood Park!

garage: 2 Car Attached

Interior:

Exterior: Vinyl Siding

Roofing: Shingles

**Outdoor Ammenities** 

- Deck
- Patio

**Heating Cooling** 

- Central Heat
- Central Air

Bathroom

Laundry Room

Storm Cellar

Back Deck

Deck

Back with patio