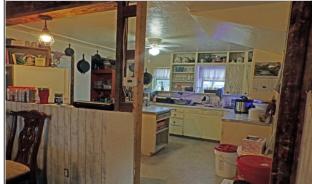

## Description

This Old-style home has a combination living room/dining room, kitchen, full bathroom with laundry facilities, and a bedroom on the main floor. The upper level has three bedrooms. There is a partial basement with cement floor that houses the utilities and storage. There is a two-car oversized garage in the back, a chicken shed, cattle shed, and corrals for livestock.

### **Images**

Living Room

Kitchen

Kitchen

Bedroom

Bathroom with Laundry

Upstairs Bedroom

Upstairs Bedroom