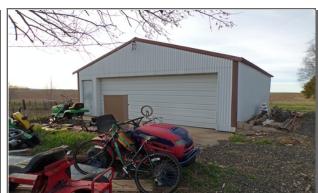

## Description

This Old-style home has a combination living room/dining room, kitchen, full bathroom with laundry facilities, and a bedroom on the main floor. The upper level has three bedrooms. There is a partial basement with cement floor that houses the utilities and storage. There is a two-car oversized garage in the back, a chicken shed, cattle shed, and corrals for livestock.

Bedroom

Back

Garage

Chicken shed

Cattle shed