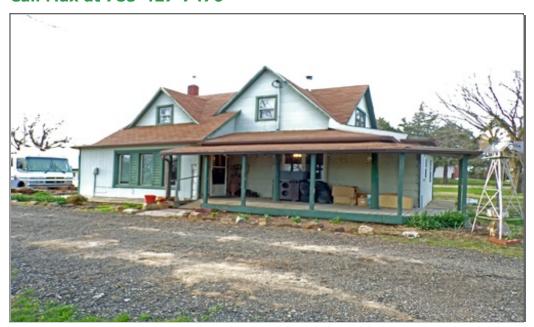

### For Sale 604 W. 4th Street Miltonvale KS 67466

#### Call Max at 785-427-7470

# **Property Details**

Features include a large covered porch on the Southeast corner, and an enclosed porch off the kitchen. This house has been partially updated.

Price: \$72,000.00

Beds: 4.00

Baths: 1.00

## Description

This Old-style home has a combination living room/dining room, kitchen, full bathroom with laundry facilities, and a bedroom on the main floor. The upper level has three bedrooms. There is a partial basement with cement floor that houses the utilities and storage. There is a two-car oversized garage in the back, a chicken shed, cattle shed, and corrals for livestock.