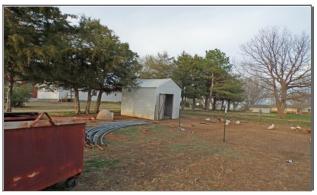

## Description

This Old-style home has a combination living room/dining room, kitchen, full bathroom with laundry facilities, and a bedroom on the main floor. The upper level has three bedrooms. There is a partial basement with cement floor that houses the utilities and storage. There is a two-car oversized garage in the back, a chicken shed, cattle shed, and corrals for livestock.

Bedroom

Back

Garage

Chicken shed

Cattle shed