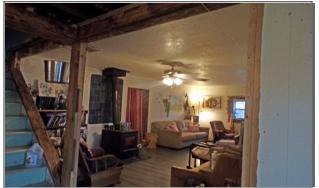

## Description

This Old-style home has a combination living room/dining room, kitchen, full bathroom with laundry facilities, and a bedroom on the main floor. The upper level has three bedrooms. There is a partial basement with cement floor that houses the utilities and storage. There is a two-car oversized garage in the back, a chicken shed, cattle shed, and corrals for livestock.

### **Images**

Living Room

Kitchen

Kitchen

Bedroom

Bathroom with Laundry

Upstairs Bedroom

Upstairs Bedroom