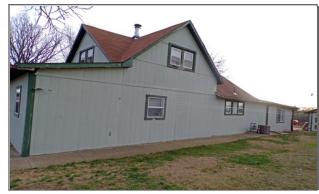

Baths: 1.00

Property Size: 1390 Sq. Ft.

Lot Size: 2 Acres

Year Built: 1920

Style:

Stories: 2

garage: 2 Car Detached

Interior:

Exterior: Siding

Roofing: Shingles

**Indoor Ammenities** 

• Unfinished Basement

**Heating Cooling** 

• Central Heat

• Central Air

## Description

This Old-style home has a combination living room/dining room, kitchen, full bathroom with laundry facilities, and a bedroom on the main floor. The upper level has three bedrooms. There is a partial basement with cement floor that houses the utilities and storage. There is a two-car oversized garage in the back, a chicken shed, cattle shed, and corrals for livestock.

### **Images**





Living Room



Kitchen



Kitchen



Bedroom



Bathroom with Laundry

Upstairs Bedroom



Upstairs Bedroom



Bedroom



Back



Garage



Chicken shed



Cattle shed